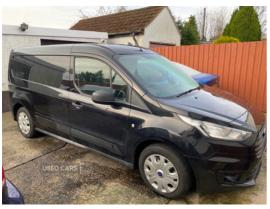

## Ford Transit Connect 1.5 EcoBlue 100ps Trend Van | 2021

LWB 3 SEATER\*\*\* SOLD\*\*\*

\*\*\*NOW SOLD\*\*\*One owner Real nice example light use only Full Ford service history Finance available

£8,950 + VAT

| Miles:        | 58000  |
|---------------|--------|
| Fuel Type:    | Diesel |
| Transmission: | Manual |
| Colour:       | Black  |
| Engine Size:  | 1499   |

#### Tax Band:

Light goods vehicle (£335 p/a)

Body Style: Van

**Reg:** DK70DWZ